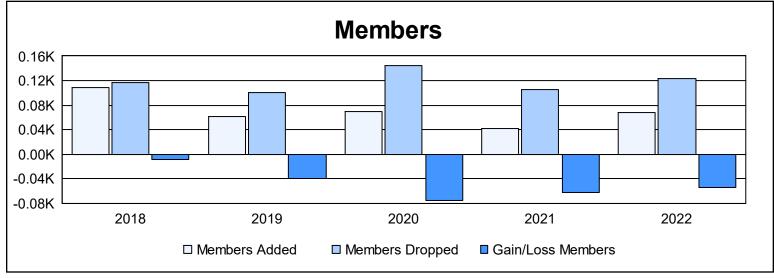

District 19 B As of June 2022 Cumulative

| Year      | New<br>Clubs | Dropped<br>Clubs | Gain/<br>Loss<br>Clubs | New<br>Members | Charter<br>Members | Reinstate<br>Members | Transfer<br>Members | Total<br>Member<br>Added | Total<br>Members<br>Dropped | Gain/<br>Loss<br>Members |
|-----------|--------------|------------------|------------------------|----------------|--------------------|----------------------|---------------------|--------------------------|-----------------------------|--------------------------|
| 2017-2018 | 0            | 0                | 0                      | 99             | 1                  | 5                    | 4                   | 109                      | 117                         | -8                       |
| 2018-2019 | 0            | 0                | 0                      | 52             | 0                  | 4                    | 5                   | 61                       | 101                         | -40                      |
| 2019-2020 | 0            | 1                | -1                     | 50             | 1                  | 1                    | 17                  | 69                       | 145                         | -76                      |
| 2020-2021 | 0            | 1                | -1                     | 28             | 0                  | 11                   | 3                   | 42                       | 105                         | -63                      |
| 2021-2022 | 0            | 4                | -4                     | 57             | 0                  | 2                    | 9                   | 68                       | 123                         | -55                      |
| Average   | 0            | 1                | -1                     | 57             | 0                  | 5                    | 8                   | 70                       | 118                         | -48                      |